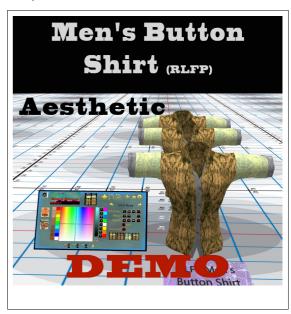

# **Demo Men's Button Shirt**

#### Shirt Model: Aesthetic

The RLFP Men's Tank Top is made by ThelmaDickenson. There are two textures that cover the shirt. One is for the shirt with Ten (10) areas listed below and the other texture is just for the buttons.

Front Left -- Front Right -- Back -- Button Lapel Left -- Button Lapel Right

Collar -- Left Sleeve -- Right Sleeve -- Left Cuff -- Right Cuff

The HUD for the Demo has a few textures to try one. The Demo is meant to text for fit and size, not fashion. The demo clothing has a life span of 10 minutes.

### **FEATURES**

- HUD with 4 Textures
- Mesh shirt model
- 10 minute life for clothes